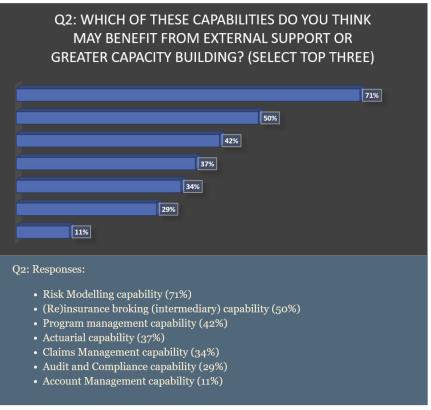

# GLOBAL RISK MODELLING ALLIANCE



**Risk Modelling Steering Group** 









## Risk analysis is critical to climate and disaster risk strategy:

- Investment in resilient infrastructure
- Contingent risk finance
- Market development

## But access to risk analytics is unequal:

- Most model platforms and metrics are expensive
- Proprietary formats prevent sharing
- Uncertainties are hidden
- Local research is not sufficiently used
- Public and private sector views are separated



A solution is required to democratise risk understanding



## There is demand for support:



**SEADRIF poll of ministries, June 2020** 





Public-good model/data content for sovereign risk analytics Adoption of open risk modelling platform and open standards

**COSS** 

A <u>public-private</u> **technical assistance**team to co-develop
capability with
sovereign partners



A public-good programme with three elements, supporting countries developing their risk analytics functions.

The GRMA equips sovereign risk owners to build trusted risk finance strategies through affordable access, increased choice, and transparency of risk data inputs.





## **Open risk modelling platform:**

- Free to use
- Designed for risk finance
- Open-source, open data standards
- A community of model providers





## Models & data for public good:

- Filling strategic model/data gaps
- Translatin